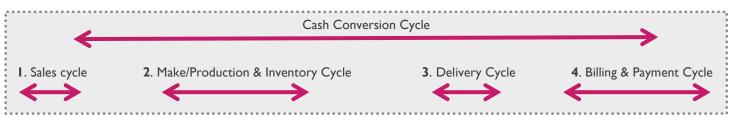

## **CASH OPTIMISATION TOOL**

| I. HOW AM I IMPROVING THE SALES CYCLE? | SHORTEN<br>CYCLE TIME | ELIMINATE<br>MISTAKES | IMPROVE<br>BUSINESS P&L |
|----------------------------------------|-----------------------|-----------------------|-------------------------|
|                                        |                       |                       |                         |
|                                        |                       |                       |                         |
|                                        |                       |                       |                         |

| 2. HOW AM I IMPROVING THE MAKE/PRODUCTION & INVENTORY CYCLE? | SHORTEN    | ELIMINATE | IMPROVE      |
|--------------------------------------------------------------|------------|-----------|--------------|
|                                                              | CYCLE TIME | MISTAKES  | BUSINESS P&L |
|                                                              |            |           |              |

| 3. HOW AM I IMPROVING THE DELIVERY CYCLE? | SHORTEN<br>CYCLE TIME | ELIMINATE<br>MISTAKES | IMPROVE<br>BUSINESS P&L |
|-------------------------------------------|-----------------------|-----------------------|-------------------------|
|                                           |                       |                       |                         |
|                                           |                       |                       |                         |
|                                           |                       |                       |                         |

| 4. HOW AM I IMPROVING THE BILLING & PAYMENT CYCLE? | ELIMINATE<br>MISTAKES | IMPROVE<br>BUSINESS P&L |
|----------------------------------------------------|-----------------------|-------------------------|
|                                                    |                       |                         |
|                                                    |                       |                         |
|                                                    |                       |                         |

**NOTE**: The sequence of these components may differ for different firms, with some cycles overlapping others or occurring in different order .

Do this exercise monthly to brainstorm ways to improve each of the cash cycle components and to improve understanding of how cash flows though the business and how each function can contribute positively.